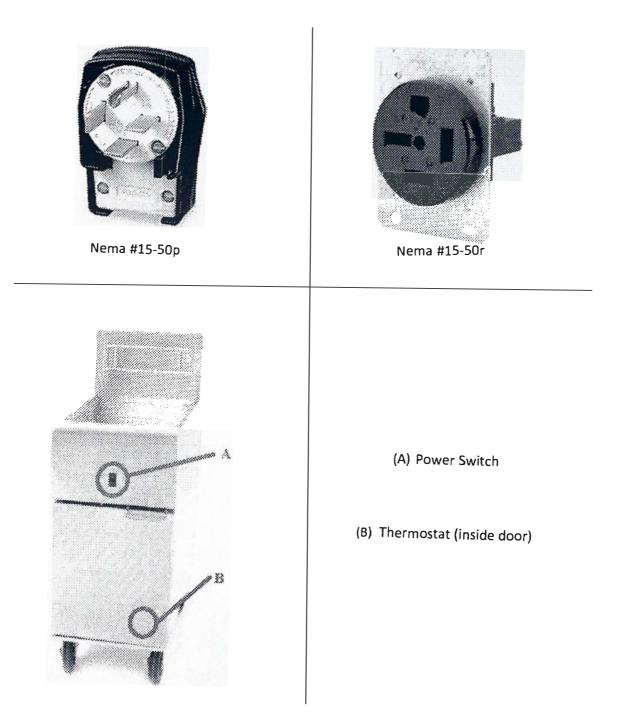

## Operation Guide for Frymaster Electric Deep Fryer SR14E

Following these simple instructions will ensure the successful operation of your rental appliance.

Aztec appliances are equipped with Nema #15-50p plugs, and will require you to have a 50 Amp, 250v Nema #15-50r receptacle. Please see photos below:

## **Operation of Deep Fryer**

- 1) Ensure that power switch (A) is in the OFF (down) position.
- 2) Open door and ensure that the drain valve is closed.
- 3) Add oil to the fryer as needed
- 4) Plug unit into wall receptacle.
- 5) Turn power switch to the ON (up) position.
- 6) Open door and adjust thermostat (B) as needed.